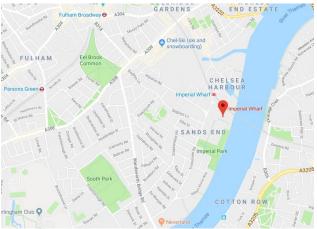

### **LOCATION**

The location benefits from being situated a short walk from Imperial Wharf Station, which is linked to Clapham, Willesden Junction, West Brompton and Shepherds Bush (serviced by the District, Circle and Central lines). There are also Underground stations at Fulham Broadway and Parson Green.

Chelsea Harbour is closeby and the Imperial Wharf profits from the amenities at the location.

## LOCATION