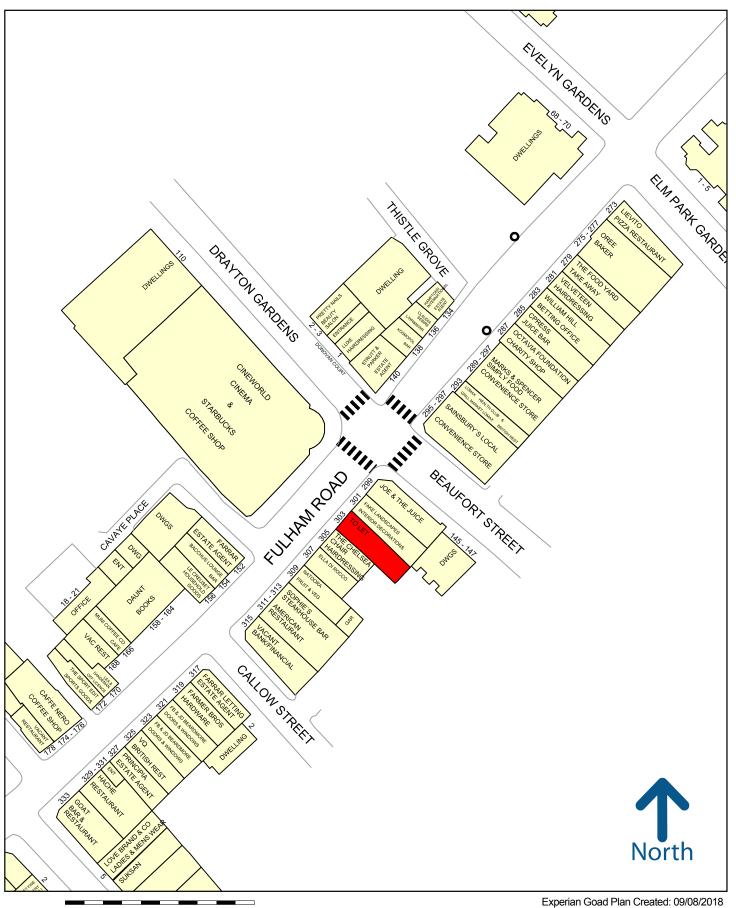

## Location

The property is located on the south side of Fulham Road forming part of the terrace between Beaufort Street and Callow Street. The immediate area is known as "The Beach" popular for its eateries and local high street shops.

Nearby occupiers include Joe & The Juice, Oree Bakery, Natoora, Lea & Sandman, Sophie's Steakhouse, Marks & Spencer, Sainsbury's Local and Lomax Gym.

The shop is arranged over ground floor and basement. The approximate net internal areas are as follows: -