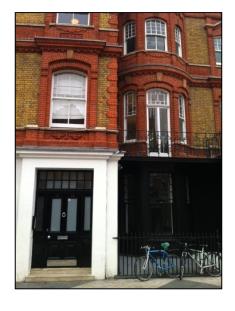

## **OFFICES TO LET**

10/12 EXHIBITION ROAD, LONDON SW7

## 2<sup>nd</sup> FLOOR

200 SQ.FT/ 18.58SQ.MT

**LOCATION** 

The offices are on the east side of Exhibition Road which has recently been pedestrianized providing a mixture of restaurants and shops. South Kensington Underground station (Piccadilly, Circle and District lines) is within two minutes' walk.