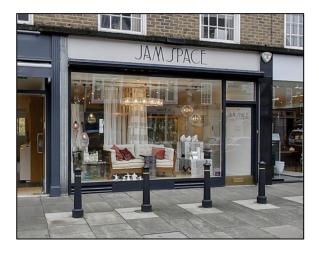

# SHOP TO LET 118 FULHAM ROAD London SW3

## Location

The property is located on the north side of Fulham Road in an area home to an eclectic mix of boutiques and galleries.

Nearby retailers include Farrow & Ball, Patrick Mavros, Peter Harrington, Colefax & Fowler, C.P. Hart, Woven and Apter Fredericks.

#### Accommodation

The premises are arranged over a ground floor and basement. The unit benefits from an attractive glazed frontage and rear loading.

The approximate net internal areas are as follows:

| Total:        | 708 sq.ft | 65.78 sq.m |
|---------------|-----------|------------|
| Basement      | 106 sq.ft | 9.85 sq.m  |
| Ground floor: | 602 sq.ft | 55.93 sq.m |