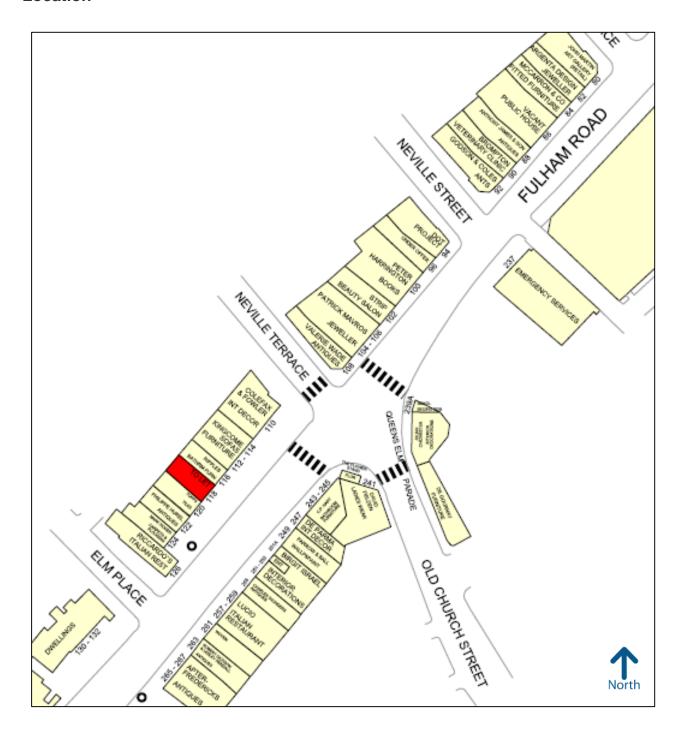

## Location

The property is located on the north side of Fulham Road in an area home to an eclectic mix of boutiques and galleries.

Nearby retailers include Farrow & Ball, Patrick Mavros, Peter Harrington, Colefax & Fowler, C.P. Hart, Woven and Apter Fredericks.

# Location