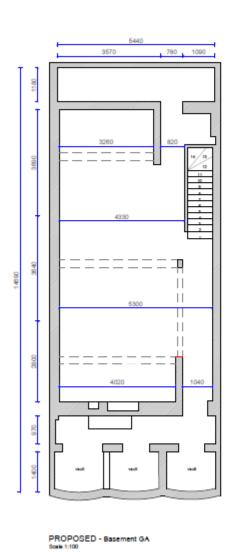

# Description

The premises are arranged over ground and basement. The shop benefits from an attractive glazed frontage and good natural light.

The approximate net internal areas are as follows:

 Ground
 759 sq.ft
 70.51 sq,m

 Basement
 550 sq.ft
 51.10sq.m

 Total
 1,309 sq.ft
 121.61 sq.m

Areas are subject to confirmation after the development is completed

# PROPOSED FLOOR PLAN

For indicative purposes only and not to scale.

**EPC** Available upon request