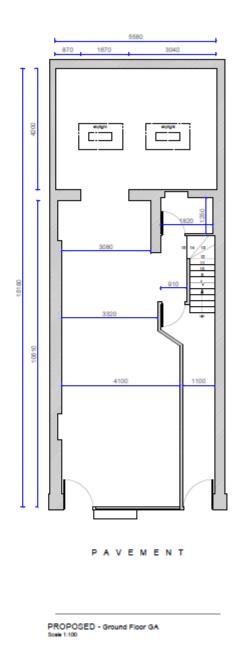

# Description

The premises are arranged over ground and basement. The shop benefits from an attractive glazed frontage and good natural light.

The approximate net internal areas are as follows:

 Ground
 759 sq.ft
 70.51 sq,m

 Basement
 550 sq.ft
 51.10sq.m

 Total
 1,309 sq.ft
 121.61 sq.m

Areas are subject to confirmation after the development is completed

# PROPOSED FLOOR PLAN

For indicative purposes only and not to scale.

**EPC** Available upon request