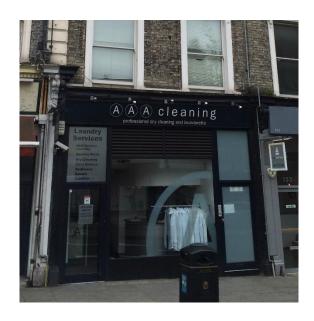

#### Location

The premises are located on the south side of Notting Hill Gate nearby to Holland Park (Central Line) and Notting Hill Gate (Central, District & Circle Line) underground stations.

Nearby occupiers include M & S Simply Food, Little Waitrose, Polpo, EE, Pizza Express, Valentina and Camerich.

# Description

The premises are arranged over ground and basement. The shop benefits from an attractive glazed frontage and good natural light.

The approximate net internal areas are as follows:

 Ground
 759 sq.ft
 70.51 sq,m