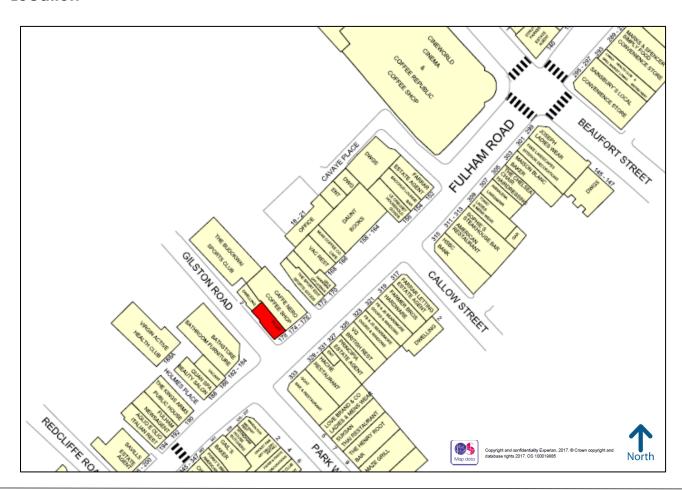

# 178 Fulham Road London SW10

The property is located on the north side of Fulham Road between Gilston Road and Cavaye Place, close to Cineworld cinema.

Nearby occupiers include Goat, Gail's, Joseph, Wyndham House Butchers, M & S, Sainsbury's local, Orée, Fake Landscapes and Sophie's Steakhouse.

#### Location

Misrepresentation Act: Miles Commercial Limited for themselves and for the vendors or lessors of the property whose agents they are give notice that :i) The particulars are set out as a general outline only for the guidance of intending purchasers or lessees and do not constitute part of an order or contract; ii) All descriptions, dimensions, references to condition and necessary permissions for use and occupation and other details are given in good faith and are believed to be correct, but any intending purchaser or tenant should not rely on them as statements or representations of fact but must satisfy themselves by inspection or otherwise as to the correctness of each of them; iii) No person in the employment of Miles Commercial Limited has any authority to make or give any representation or warranty whatsoever in relation to this property.