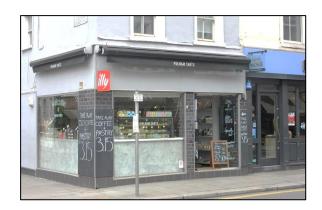

## PROMINENT CORNER SHOP AVAILABLE

# 178 Fulham Road London SW10

The property is located on the north side of Fulham Road between Gilston Road and Cavaye Place, close to Cineworld cinema.

Nearby occupiers include Goat, Gail's, Joseph, Wyndham House Butchers, M & S, Sainsbury's local, Orée, Fake Landscapes and Sophie's Steakhouse.