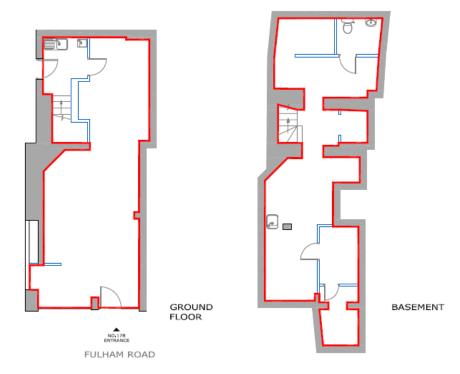

#### **Accommodation**

The shop is arranged over ground floor and basement and benefits from a return frontage.

The approximate net internal areas are as follows:

Ground floor 492 sq.ft 45.71 sq.m Basement 434 sq.ft 40.32 sq.m

Total 926 sq.ft 86.03 sq.m

#### Indicative Plans (not to scale)