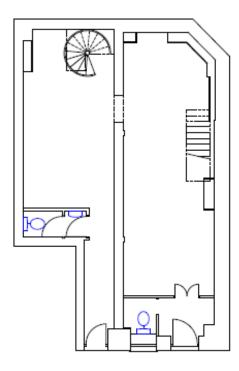

#### Accommodation

The shop is arranged over ground floor and basement and benefits from an attractive return frontage.

The approximate net internal areas are as follows:

Ground floor 1,136 sq.ft 105.54 sq.m Basement 549 sq.ft 51.00 sq.m

## Indicative Plans (not to scale)

Basement plan