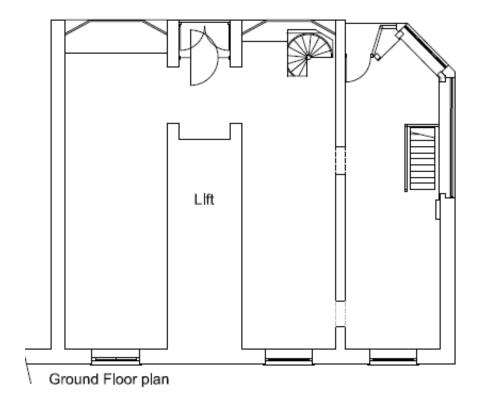

#### Accommodation

The shop is arranged over ground floor and basement and benefits from an attractive return frontage.

The approximate net internal areas are as follows:

Ground floor 1,136 sq.ft 105.54 sq.m Basement 549 sq.ft 51.00 sq.m

## Indicative Plans (not to scale)

Basement plan