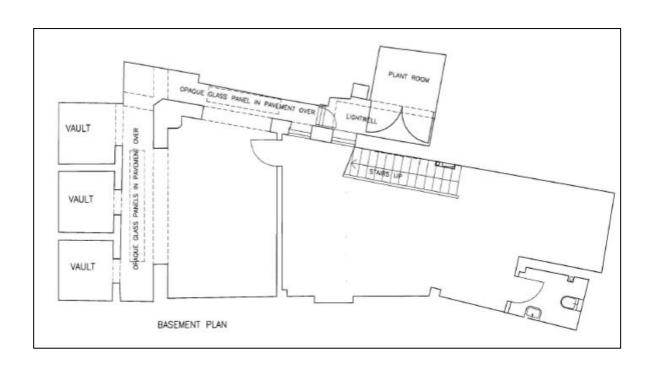

# **Indicative Plans**

# <u>Basement</u>

 Basement
 795 sq.ft
 73.86 sq.m

 Total
 1,403 sq.ft
 130.34 sq.m