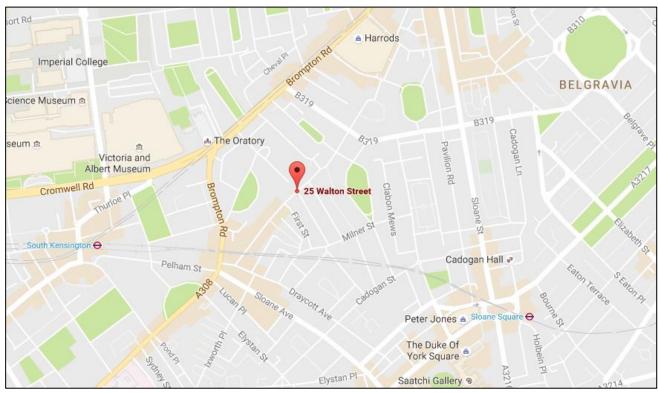

### **LOCATION MAP**

Source: google maps

For further information or to arrange a viewing please contact:

Ian Simpson

Michael Hole

T 020 7590 8957

T 020 7581 9722

E ian@milescommercial.co.uk E michael@milescommercial.co.uk

### Location

The property is located on the south side of Walton Street on a prominent corner position at the junction with Hasker Street.

Nearby occupiers include Stephanie Hoppen, Louise Bradley, Chelsea Textiles, Scalini, The Enterprise, Jeroboams and WM Hawkes & Son.

South Kensington (District, Circle & Piccadilly lines) and Knightsbridge underground station (Piccadilly line) are within a short walk.