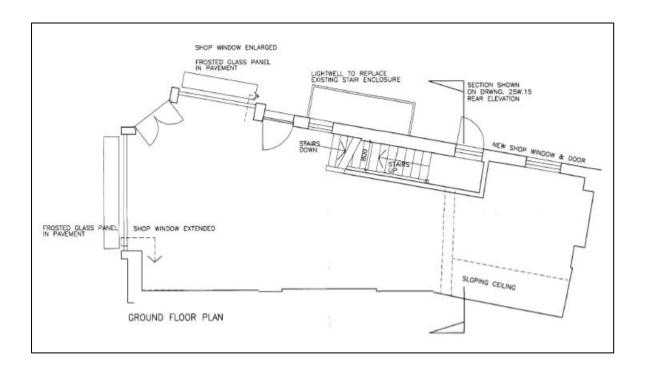

# **Indicative Plans**

# Ground floor

#### **Accommodation**

The shop is arranged over ground floor and basement and has good natural light throughout. The approximate net internal areas are as follows:

 Ground floor:
 608 sq.ft
 56.48 sq.m