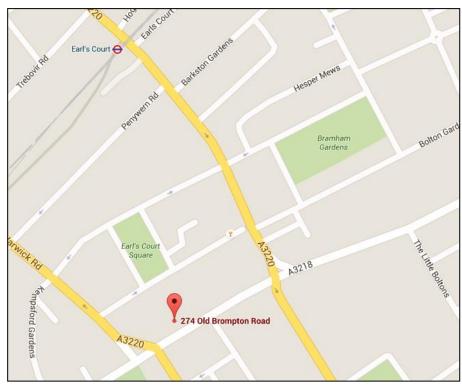

#### Location

The premises are located on the north side of the Old Brompton Road within walking distance of Earl's Court (District, Piccadilly West and Brompton (District) underground stations.

Nearby occupiers include Starbucks, Costa, Foxtons, TLC, Troubardour Wines, Vita Hair & Beauty, Fix A Frame, and Sabai Leela.

## Location

Source: google maps