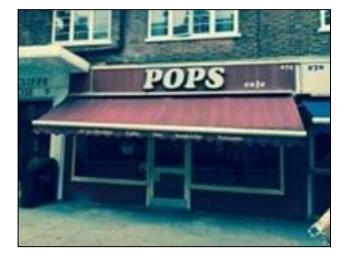

## 274 Old Brompton Road London SW5

#### Location

The premises are located on the north side of the Old Brompton Road within walking distance of Earl's Court (District, Piccadilly West and Brompton (District) underground stations.

Nearby occupiers include Starbucks, Costa, Foxtons, TLC, Troubardour Wines, Vita Hair & Beauty, Fix A Frame, and Sabai Leela.

## **Description**

The premises are arranged over a ground floor. The approximate net internal area is as follows:

Ground: 365 sq.ft 33.91 sq.m

## Lease

Ian Simpson D: 020 7590 8957

Available on a new effective FRI lease for a term of 10 years to be contracted out of the Security of Tenure provisions of the Landlord & Tenant Act 1954 part II (as amended).

#### **Michael Hole**

D: 020 7581 9722

E: michael@milescommercial.co.uk



#### Rent

£36,500 pax

### Rates Payable

Interested parties are advised to make their own enquiries with the relevant local authority.

#### **Legal Costs**

Each party to bear their own

## Viewing

Viewings strictly by prior appointment via joint sole agents:-



or via our joint agents JP Retail 020 7039 0130

E: ian@milescommercial.co.uk

## Location



Source: google maps

### Floor Plans - Indicative



**EPC** Available upon request.

Misrepresentation Act: Miles Commercial Limited for themselves and for the vendors or lessors of the property whose agents they are give notice that :i) The particulars are set out as a general outline only for the guidance of intending purchasers or lessees and do not constitute part of an order or contract; ii) All descriptions, dimensions, refer