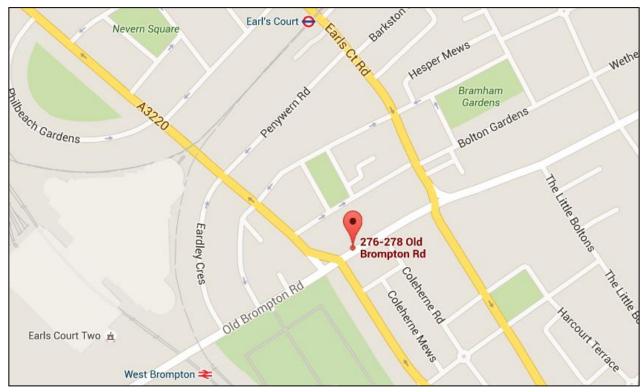

## Location

The premises are located on the north side of the Old Brompton Road within walking distance of Earl's Court (District, Piccadilly lines) and West Brompton (District) underground stations.

Nearby retailers include Starbucks, Foxtons, TLC, Troubardour Wines, Vita Hair & Beauty, Fix A Frame, and Sabai Leela.

## Location

Source: google maps.