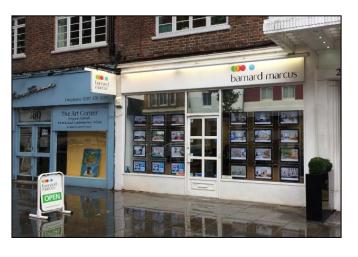

# 276/278 Old Brompton Road London sw5

# **Description**

The premises are arranged over ground floor and part basement. The property benefits from an attractive glazed frontage and consists of the following approximate net internal areas: