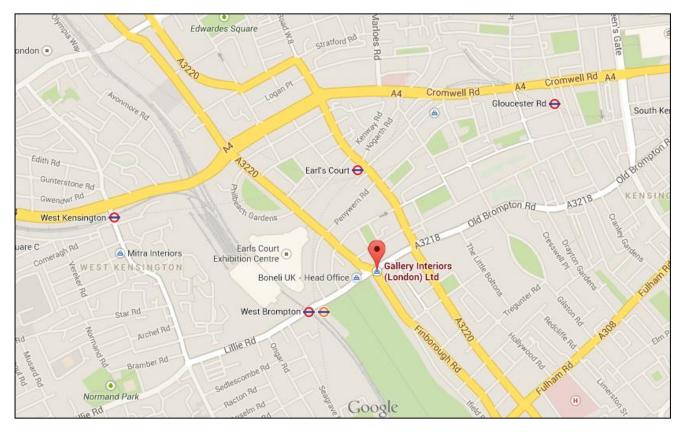

#### LOCATION

The premises are located on the south side of the Old Brompton Road at the junction with Finborough Road. Nearby retailers include Starbucks, Troubardour Wines, Vita Hair & Beauty, Barnard Marcus, Fix A Frame, Pops Café and Sabai Leela

The property is within walking distance of Earl's Court (District, Piccadilly lines) and West Brompton (District) underground stations

#### LOCATION

Source: Google Maps

Floor plans – for identification purposes only.

For further information please contact:

**Ian Simpson** Tel: 020 7590 8957 ian@milescommercial.co.uk

**Duncan Good** Tel: 020 7581 9722 duncan@milescommercial.co.uk