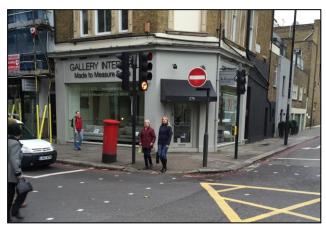

#### LOCATION

The premises are located on the south side of the Old Brompton Road at the junction with Finborough Road. Nearby retailers include Starbucks, Troubardour Wines, Vita Hair & Beauty, Barnard Marcus, Fix A Frame, Pops Café and Sabai Leela

#### DESCRIPTION

The shop is in very good condition and benefits from an attractive return frontage on to Finborough Road. The shop has a good floor to ceiling height of circa 4 metres, it is fitted with spot lights and is fully carpeted throughout. There is a kitchen, WC and ancillary storage area to the rear.