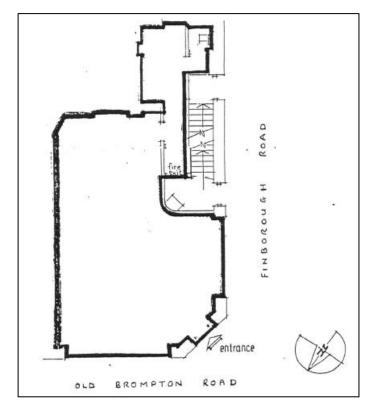

#### DESCRIPTION

The shop is in very good condition and benefits from an attractive return frontage on to Finborough Road. The shop has a good floor to ceiling height of circa 4 metres, it is fitted with spot lights and is fully carpeted throughout. There is a kitchen, WC and ancillary storage area to the rear.

Approximate net internal floor area is:

Ground floor 66.61 sq.m 717 sq.ft

Ian Simpson Tel: 020 7590 8957 ian@milescommercial.co.uk

#### LOCATION

Source: Google Maps

Floor plans – for identification purposes only.

For further information please contact:

**Ian Simpson** Tel: 020 7590 8957 ian@milescommercial.co.uk

**Duncan Good** Tel: 020 7581 9722 duncan@milescommercial.co.uk