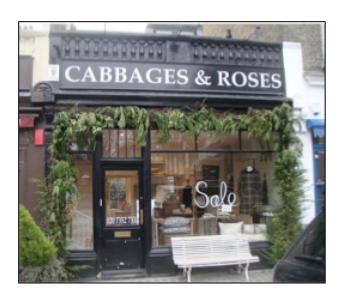

# 3 Langton St LONDON SW10

#### DESCRIPTION

The shop premises are arranged over basement, ground and first floor.

The approximate net internal areas are as follows:

| Ground Sales      | 390         | sq ft | 36.30       | sq m |
|-------------------|-------------|-------|-------------|------|
| Basement Sales    | 337         | sq ft | 31.40       | sq m |
| First Floor Store | 354         | sq ft | 32.88       | sq m |
| Vaults            | 108         | sq ft | 10.10       | sq m |
| Total             | 1,189 sq ft |       | 110.68 sq m |      |