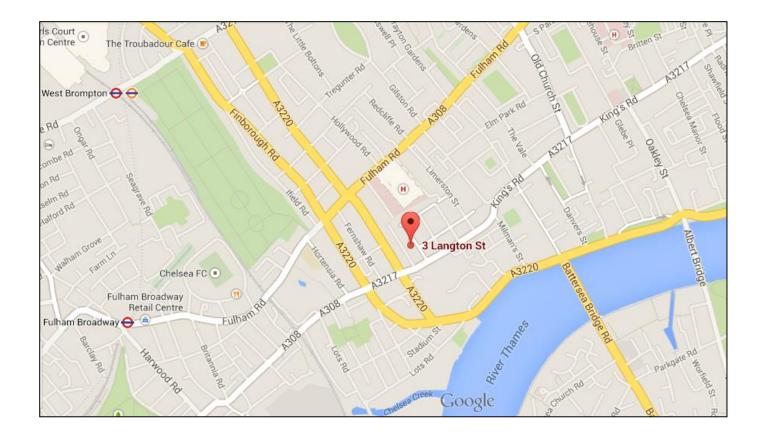

# LOCATION

The shop is situated on the west side of Langton Street, home to a number of niche retailers and the well renowned restaurant, La Famiglia. Nearby retailers include Amanda Austin Flowers, Last Drop Wines, Appley Hoare Antiques, Offer Waterman & Co, Guy Goodfellow and Josephine Ryan.

#### LOCATION