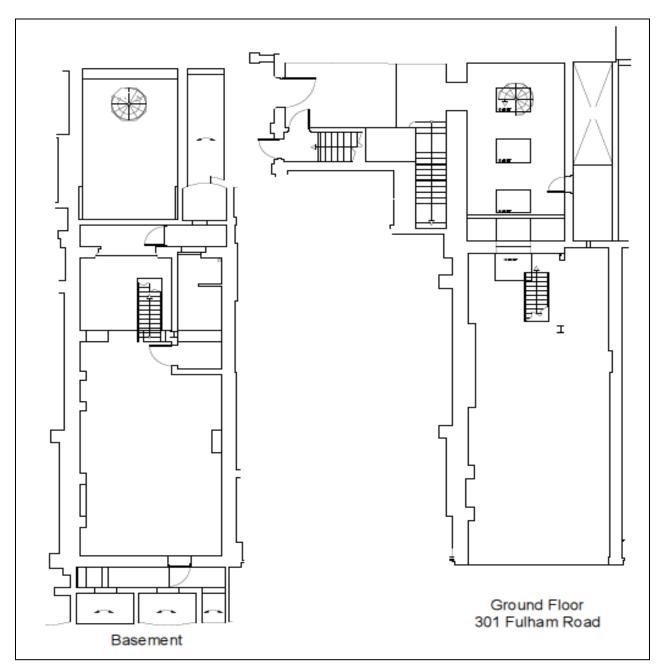

#### **Description**

The premises are arranged over ground floor and basement and benefit from good floor to ceiling height.

The approximate net internal areas are as follows:

| Total    | 1,763 sq ft | 163.79 sq m |
|----------|-------------|-------------|
| Basement | 971 sq.ft   | 90.21 sq m  |
| Ground   | 792 sq ft   | 73.58 sq m  |

#### Floor plans

(For identification purposes only)

020 7581 9722

Misrepresentation Act: Miles Commercial Limited for themselves and for the vendors or lessors of the property whose agents they are give notice that :i) The particulars are set out as a general outline only for the guidance of intending purchasers or lessees and do not constitute part of an order or contract; ii) All descriptions, dimensions, references to condition and necessary permissions for use and occupation and other details are given in good faith and are believed to be correct, but any intending purchaser or tenant should not rely on them as statements or representations of fact but must satisfy themselves by inspection or otherwise as to the correctness of each of them; iii) No person in the employment of Miles Commercial Limited has any authority to make or give any representation or warranty whatsoever in relation to this property.