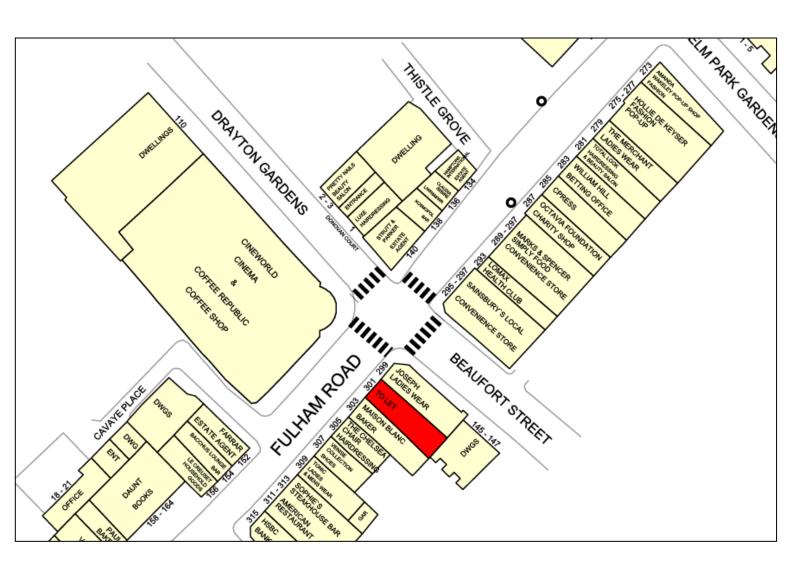

#### Location

The property is situated in the lively area known as "the beach" on the south side of the Fulham Road opposite the cinema. Nearby occupiers include Joseph, M & S, Sainsbury's local, The Chelsea Chair, Tonic, Venise, Lomax and Sophie's Steakhouse.

#### **GOAD Map**