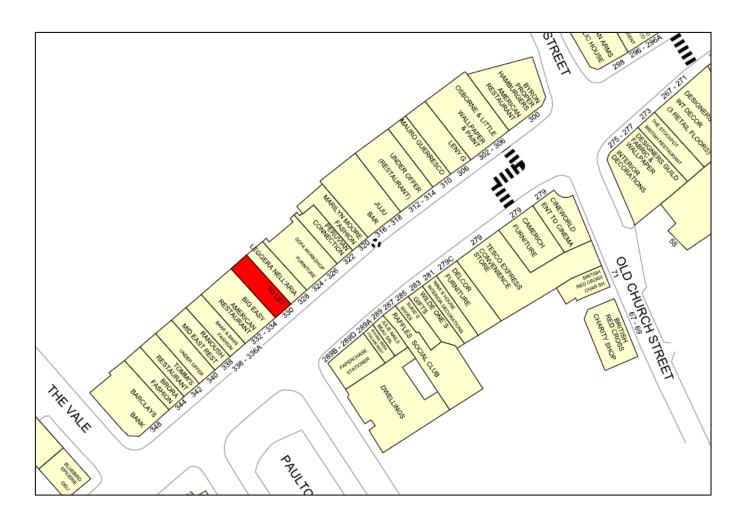

#### LOCATION

The shop is situated in a prominent position on the north side of the King's Road. Nearby retailers include Marilyn Moore, Brora, Baar & Bass, Peruvian Connection, Leny G, Osborne & Little, The Big Easy as well as the Bluebird Café.