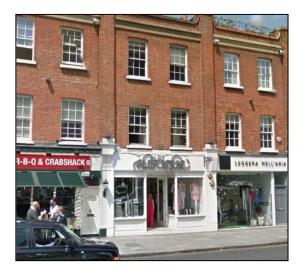

## 330 KINGS ROAD **LONDON SW3**

#### LOCATION

The shop is situated in a prominent position on the north side of the King's Road. Nearby retailers include Marilyn Moore, Brora, Baar & Bass, Peruvian Connection, Leny G, Osborne & Little, The Big Easy as well as the Bluebird Café.

### **DESCRIPTION**

The shop premises are arranged over basement, ground and 2 upper floors and in good condition.

The approximate net internal areas are as follows:

| Total        | 2,331 sq ft | 216.56 sg m |
|--------------|-------------|-------------|
| Second Floor | 497 sq ft   | 46.17 sq m  |
| First Floor  | 474 sq ft   | 44.04 sq m  |
| Ground floor | 840 sq ft   | 78.04 sq m  |
| Basement     | 520 sq ft   | 48.31 sq m  |