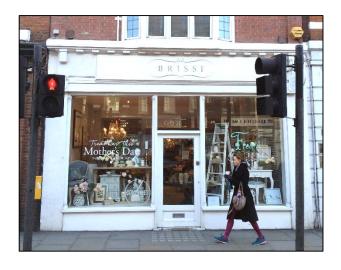

# SHOP TO LET 352 King's Road London SW3

# Location

The property is located on the north side of King's Road, between Beaufort Street and The Vale, adjacent to the renowned Bluebird.

Other nearby occupiers include Space NK, Brora, Baar & Bass, Osborne & Little, Beaufort House, The Big Easy, Kurobuta Chelsea and Byron.

## **Accommodation**

The shop is trading over two floors with generous ceiling heights. The approximate net internal areas are as follows:-

Ground floor 711 sq.ft 66.05 sq.m Basement 723 sq.ft 67.17 sq.m