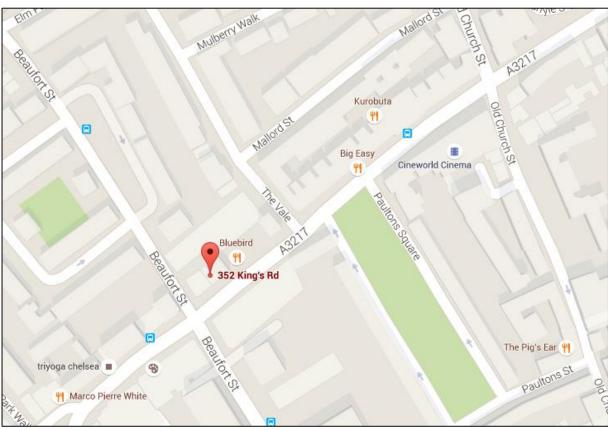

# Location

The property is located on the north side of King's Road, between Beaufort Street and The Vale, adjacent to the renowned Bluebird.

Other nearby occupiers include Space NK, Brora, Baar & Bass, Osborne & Little, Beaufort House, The Big Easy, Kurobuta Chelsea and Byron.

# Location

Source: google maps

For further information please contact:

Ian Simpson

Michael Hole

T 020 7590 8957

T 020 7581 9722

E ian@milescommercial.co.uk