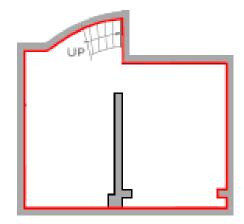

#### Accommodation

The double-unit is arranged over ground floor and basement.

The approximate net internal areas are as follows: -

| Ground floor | 1,519 sq.ft | 141.12 sq.m |
|--------------|-------------|-------------|
| Basement     | 708 sq.ft   | 65.77 sq.m  |

Total 2,227 sq.ft 206.89 sq.m

(Areas are subject to confirmation after reinstatement)

# Floor Plans

#### Indicative

GROUND FLOOR NO 398-390 ENTRANCE

KINGS ROAD

KINGS ROAD

BASEMENT

Continued.

Misrepresentation Act: Miles Commercial Limited for themselves and for the vendors or lessors of the property whose agents they are give notice that :i) The particulars are set out as a general outline only for the guidance of intending purchasers or lessees and do not constitute part of an order or contract; ii) All descriptions, dimensions, references to condition and necessary permissions for use and occupation and other details are given in good faith and are believed to be correct, but any intending purchaser or tenant should not rely on them as statements or representations of fact but must satisfy themselves by inspection or otherwise as to the correctness of each of them; iii) No person in the employment of Miles Commercial Limited has any authority to make or give any representation or warranty whatsoever in relation to this property. Miles Commercial Limited trading as Miles Commercial, registered in England at NatWest Bank Chambers, 55 Station Road, New Milton, Hampshire BH25 6JA Company registration