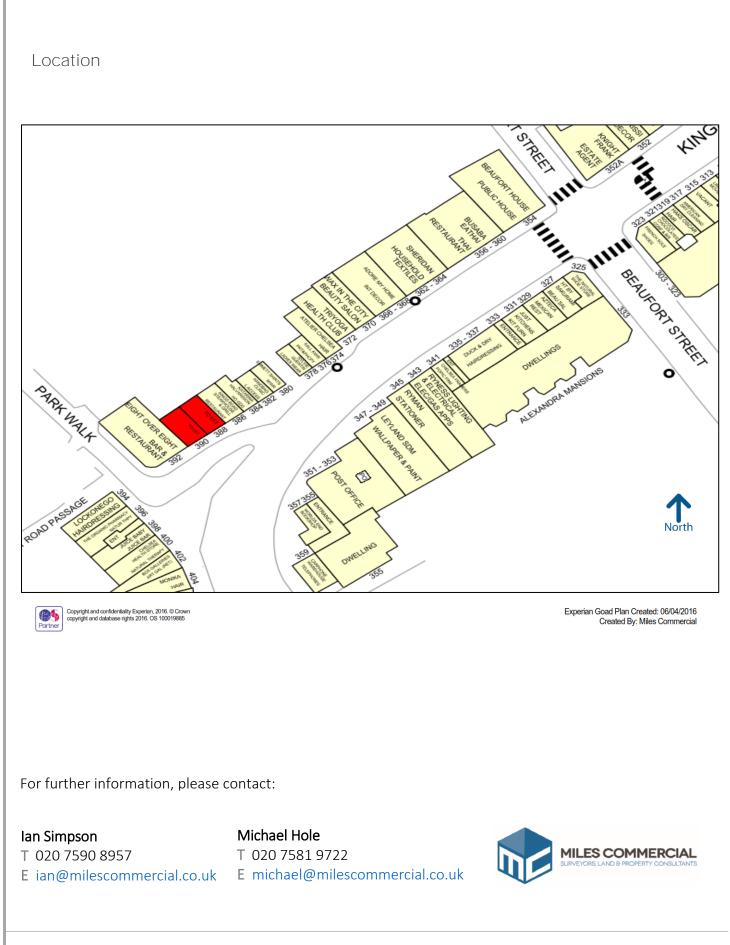

### Location

The property is situated in a prominent position on the north side of the King's Road. Nearby occupiers include Eight Over Eight, Duck & Dry, King's Road Steakhouse & Grill, Triyoga, Juicebaby, Beaufort House and the renowned Bluebird.

The area is well served by public transport being situated on numerous bus routes and within walking distance of Sloane Square and South Kensington Underground stations (Piccadilly, Circle and District lines).