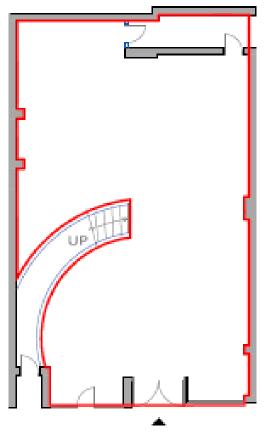

#### Accommodation

The double-unit is arranged over ground floor and basement.

The approximate net internal areas are as follows: -

| Ground floor | 1,519 sq.ft | 141.12 sq.m |
|--------------|-------------|-------------|
| Basement     | 708 sq.ft   | 65.77 sq.m  |

Total 2,227 sq.ft 206.89 sq.m

(Areas are subject to confirmation after reinstatement)

# Floor Plans

#### Indicative

GROUND FLOOR NO 398-390 ENTRANCE

KINGS ROAD

KINGS ROAD

BASEMENT

Continued.

Misrepresentation Act: Miles Commercial Limited for themselves and for the vendors or lessors of the property whose agents they are give notice that :i) The particulars are set out as a general outline only for the guidance of intending purchasers or lessees and do not constitute part of an order or contract; ii) All descriptions, dimensions, references to condition and necessary permissions for use and occupation and other details are given in good faith and are believed to be correct, but any intending purchaser or tenant should not rely on them as statements or representations of fact but must satisfy themselves by inspection or otherwise as to the correctness of each of them; iii) No person in the employment of Miles Commercial Limited has any authority to make or give any representation or warranty whatsoever in relation to this property. Miles Commercial Limited trading as Miles Commercial, registered in England at NatWest Bank Chambers, 55 Station Road, New Milton, Hampshire BH25 6JA Company registration