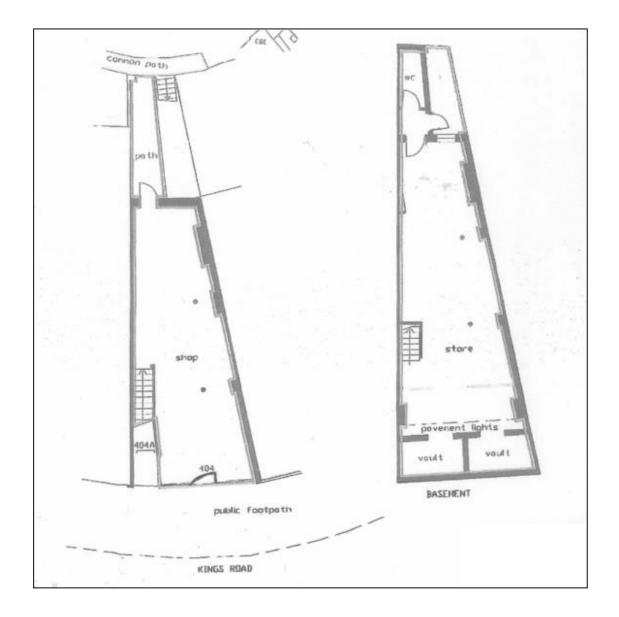

# Description

The premises are arranged over a ground floor and basement benefitting from a good floor to ceiling height.

The approximate net internal areas are as follows:

|          | SQ. FT | SQ.M   |
|----------|--------|--------|
| Basement | 684    | 63.54  |
| Ground   | 501    | 46.54  |
| Total    | 1,185  | 110.08 |

#### **Floor Plans – Indicative**

Misrepresentation Act: Miles Commercial Limited for themselves and for the vendors or lessors of the property whose agents they are give notice that :i) The particulars are set out as a general outline only for the guidance of intending purchasers or lessees and do not constitute part of an order or contract; ii) All descriptions, dimensions, references to condition and necessary permissions for use and occupation and other details are given in good faith and are believed to be correct, but any intending purchaser or tenant should not rely on them as statements or representations of fact but must satisfy themselves by inspection or otherwise as to the correctness of each of them; iii) No person in the employment of Miles Commercial Limited trading as Miles Commercial, registered in England at NatWest Bank Chambers, 55 Station Road, New Milton, Hampshire BH25 6JA Company registration No:2591029 IS 1115