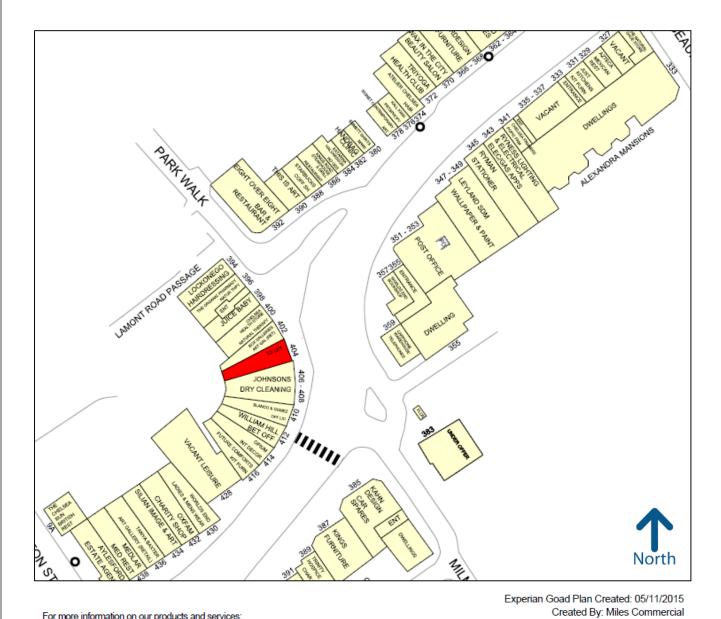

## Location

The property is situated in a prominent position on the West side of the Kings Road. Nearby occupiers include Eight Over Eight, Starbucks, Duck & Dry, King's Road Steakhouse & Grill, Triyoga, Juicebaby, The Organic Pharmacy and the Bluebird Café.

The area is well served by public transport being situated on numerous bus routes and within walking distance of Sloane Square and South Kensington Underground stations (Piccadilly, Circle and District lines).

### Location

For more information on our products and services: www.experian.co.uk/goad | goad.sales@uk.experian.com | 0845 601 6011

ourced from

Copyright and confidentiality Experian, 2015. © Crown copyright and database rights 2015. Ordnance Survey 100019885