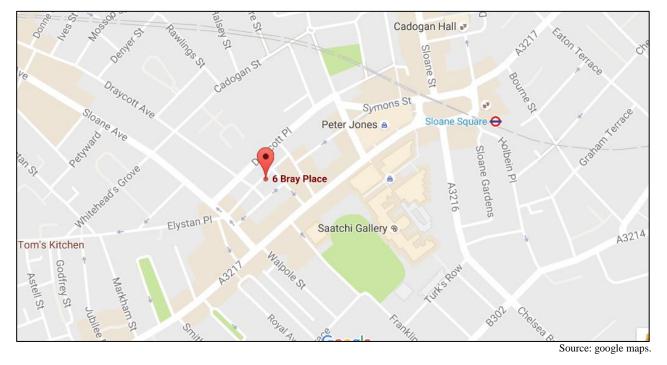

### 6 BRAY PLACE LONDON SW3

LOCATION

Bray Place is located within the Royal Borough of Kensington & Chelsea and is renowned as an affluent and fashionable part of London. The area is well served by public transport with Sloane Square underground (District & Central line) being a few minutes' walk. **DESCRIPTION** The property comprises of a self -contained office building arranged over ground and first floor. The ground floor offices are open plan with a kitchenette and WC and an internal staircase leads up to the first floor which is arranged as an open plan office and benefits from good natural light.

#### LOCATION PLAN