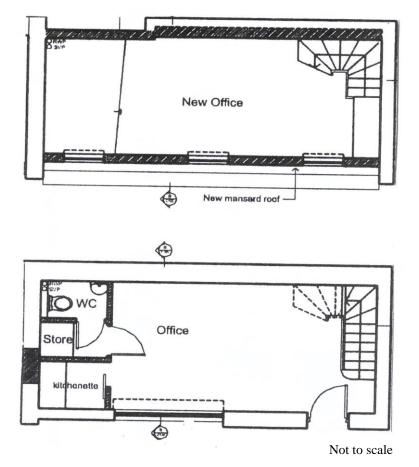

| Ground Floor Office | 194 sq ft        | 18.02 sq m        |
|---------------------|------------------|-------------------|
| First Floor Office  | <u>214 sq ft</u> | <u>19.88 sq m</u> |
| Total               | 408 sq ft        | 37.90 sq m        |

### **Floor plan**

TENURE Freehold

**PRICE** Offers invited in excess of £600,000 subject to contract and exclusive of VAT.

**RATES** Rateable Value £12,500

**CONTACT** For further information please contact Peter Bromwich peter@milescommercial.co.uk