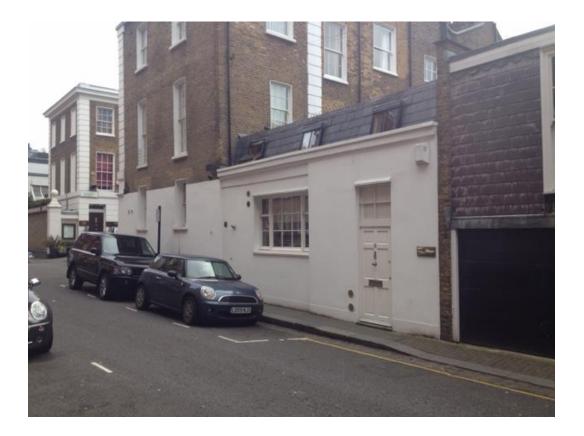

## FREEHOLD OFFICES CHELSEA 408 SQ.FT/37.90 SQ.MTS

### 6 BRAY PLACE LONDON SW3

LOCATION

Bray Place is located within the Royal Borough of Kensington & Chelsea and is renowned as an affluent and fashionable part of London. The area is well served by public transport with Sloane Square underground (District & Central line) being a few minutes' walk. **DESCRIPTION** The property comprises of a self -contained office building arranged over ground and first floor. The ground floor offices are open plan with a kitchenette and WC and an internal staircase leads up to the first floor which is arranged as an open plan office and benefits from good natural light.

The building is of traditional brick construction with a rendered elevation and a flat and pitched roof which is timber framed with double glazed skylights.

**AREAS** The property provides the following approximate floor areas: