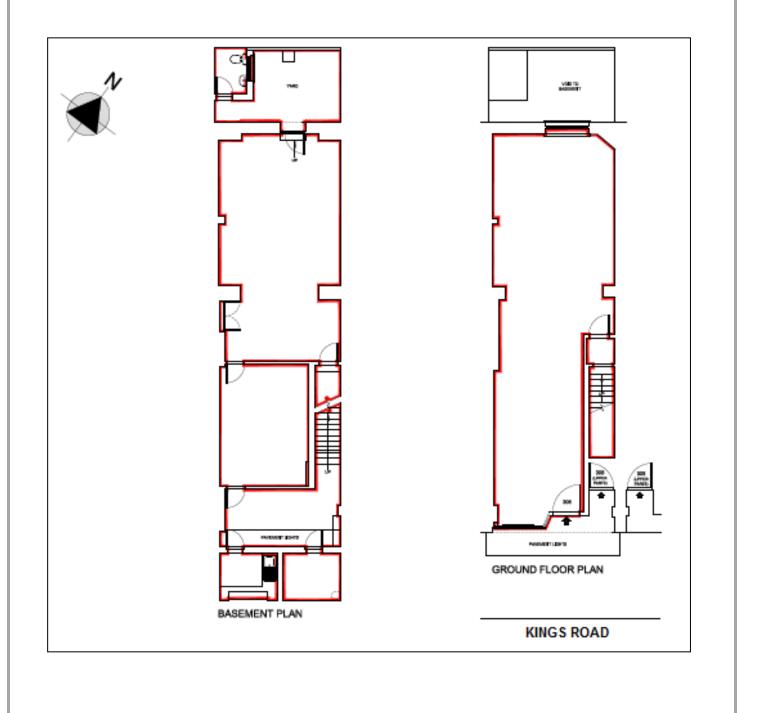

## Accommodation

The shop is arranged over ground floor and basement. The approximate net internal areas are as follows: -

| Floor    | SQ FT. | SQ.M.  |
|----------|--------|--------|
| Ground   | 705    | 65.50  |
| Basement | 1,024  | 95.13  |
| Total    | 1,729  | 160.63 |

## **Floor Plans**

For identification purposes only, not to scale.

Misrepresentation Act: Miles Commercial Limited for themselves and for the vendors or lessors of the property whose agents they are give notice that :i) The particulars are set out as a general outline only for the guidance of intending purchasers or lessees and do not constitute part of an order or contract; ii) All descriptions, dimensions, references to condition and necessary permissions for use and occupation and other details are given in good faith and are believed to be correct, but any intending purchaser or tenant should not rely on them as statements or representations of fact but must satisfy themselves by inspection or otherwise as to the correctness of each of them; iii) No person in the employment of Miles Commercial Limited has any authority to make or give any representation or warranty whatsoever in relation to this property. Miles Commercial Limited trading as Miles Commercial, registered in England at NatWest Bank Chambers, 55 Station Road, New Milton, Hampshire BH25 6JA Company registration No:2591029