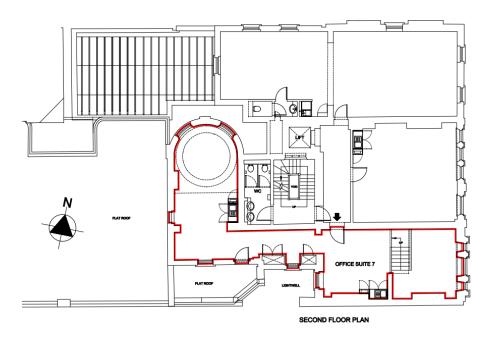

## **FLOOR PLAN**

#### Floor areas

| Floor                           | Sq.ft | Sq.mt |
|---------------------------------|-------|-------|
| 2 <sup>nd</sup> floor - Suite 7 | 818   | 75.99 |

Miles Commercial Limited trading as Miles Commercial, registered in England at NatWest Bank Chambers, 55 Station Road, New Milton, Hampshire BH25 6JA Company registration No:2591029