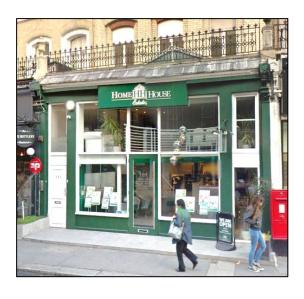

## 233 Earl's Court Road **London SW5**

#### Location

The unit is in a prominent position at the junction of the Old Brompton Road and Earl's Court Road. Earl's Court Underground Station is approximately within 5 minutes' walk away (District and Piccadilly lines).

Nearby occupiers include Savills, Marsh & Parsons, Faron Sutaria, Foxtons, Starbucks, The Bottlery and Garnier.