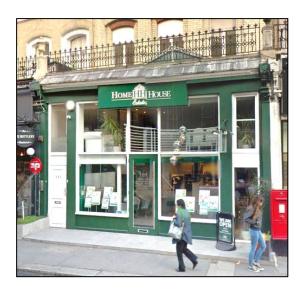

## 233 Earl's Court Road **London SW5**

## **SHOP TO LET (A1/A2 opportunity)**

## Location

The unit is in a prominent position at the junction of the Old Brompton Road and Earl's Court Road. Earl's Court Underground Station is approximately within 5 minutes' walk away (District and Piccadilly lines).

## Accommodation

The premises are arranged over ground floor and mezzanine

The approximate net internal areas are as follows:

Ground floor: 824 sq.ft 76.55 sq.m Mezzanine: 303 sq.ft 28.15 sq.m

Total 104.70 sq.m 1,127 sq.ft