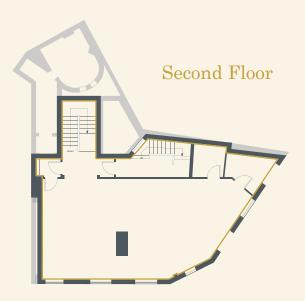

# Accommodation

The property is arranged over basement, ground, first, second and third floors providing the approximate net internal areas:-

| Floor    | Sq.ft | Sq.m   |
|----------|-------|--------|
| Third    | 561   | 52.12  |
| Second   | 768   | 71.35  |
| First    | 821   | 76.27  |
| Ground   | 1,167 | 108.42 |
| Basement | 1,041 | 96.71  |
| Total    | 4,358 | 404.87 |