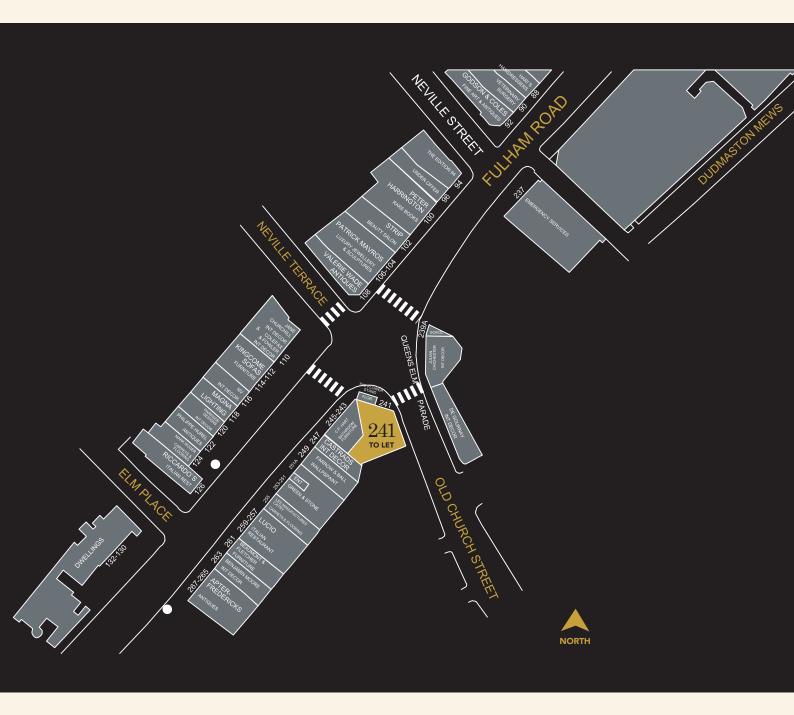

## Location

The property is located on the south side of Fulham Road at the junction with Old Church Street, in a design destination referred to as Chelsea Cross. The area is well served by public transport being situated on many bus routes and within walking distance of South Kensington Underground Station (Circle, District, Piccadilly lines).