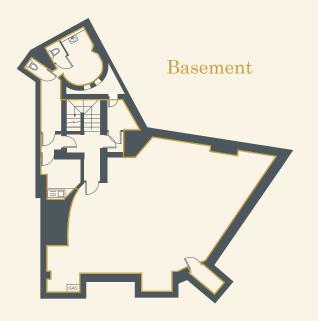

# Accommodation

The property is arranged over basement, ground, first, second and third floors providing the approximate net internal areas:-

| Floor    | Sq.ft | Sq.m   |
|----------|-------|--------|
| Third    | 561   | 52.12  |
| Second   | 768   | 71.35  |
| First    | 821   | 76.27  |
| Ground   | 1,167 | 108.42 |
| Basement | 1,041 | 96.71  |
| Total    | 4,358 | 404.87 |