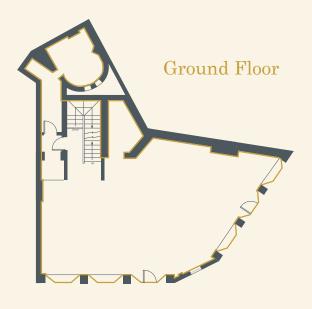

# Accommodation

The property is arranged over basement, ground, first, second and third floors providing the approximate net internal areas:-

| Floor    | Sq.ft | Sq.m   |
|----------|-------|--------|
| Third    | 561   | 52.12  |
| Second   | 768   | 71.35  |
| First    | 821   | 76.27  |
| Ground   | 1,167 | 108.42 |
| Basement | 1,041 | 96.71  |
| Total    | 4,358 | 404.87 |