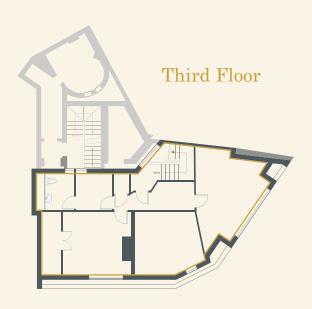

# Accommodation

The property is arranged over basement, ground, first, second and third floors providing the approximate net internal areas:-

| Floor    | Sq.ft | Sq.m   |
|----------|-------|--------|
| Third    | 561   | 52.12  |
| Second   | 768   | 71.35  |
| First    | 821   | 76.27  |
| Ground   | 1,167 | 108.42 |
| Basement | 1,041 | 96.71  |
| Total    | 4,358 | 404.87 |