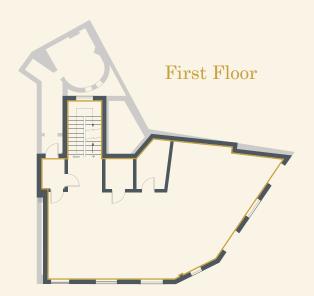

# Accommodation

The property is arranged over basement, ground, first, second and third floors providing the approximate net internal areas:-

| Floor    | Sq.ft | Sq.m   |
|----------|-------|--------|
| Third    | 561   | 52.12  |
| Second   | 768   | 71.35  |
| First    | 821   | 76.27  |
| Ground   | 1,167 | 108.42 |
| Basement | 1,041 | 96.71  |
| Total    | 4,358 | 404.87 |