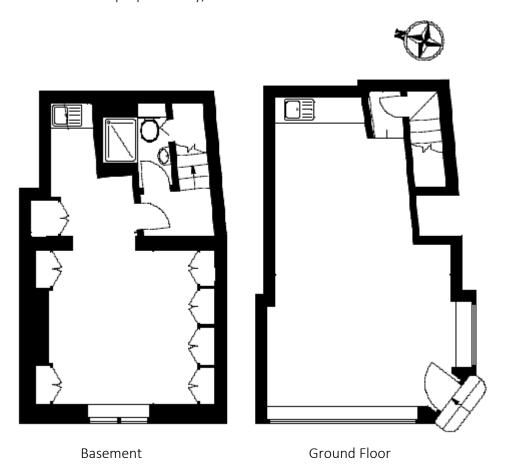

#### **Floor Plans**

Floor plans are for identification purposes only, not to scale.

#### Accommodation

The property is arranged over ground floor and basement consisting of the approximate net internal areas as follows: -

| Floor    | sq ft | sq m  |
|----------|-------|-------|
| Ground   | 370   | 34.37 |
| Basement | 265   | 24.62 |
|          |       |       |
| Total    | 635   | 58.99 |