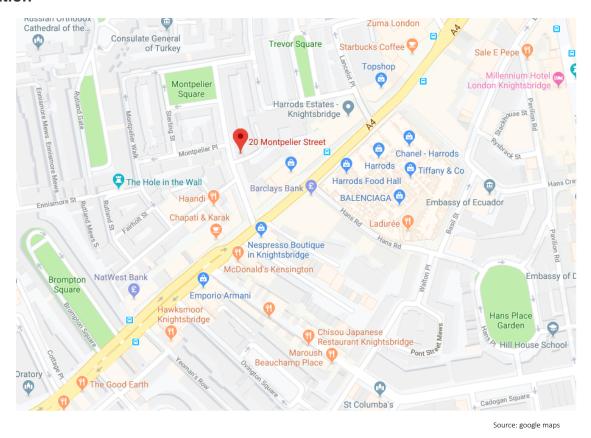

### Location

## 20 MONTPELIER STREET

Knightsbridge, London SW7

The property is located on the north side of Montpelier Street, just off the Brompton Road.

Harrods department store is within a few minutes' walk. Nearby occupiers include Tom Davies, Omniya, Pret A Manger, Montpeliano and Bonhams.