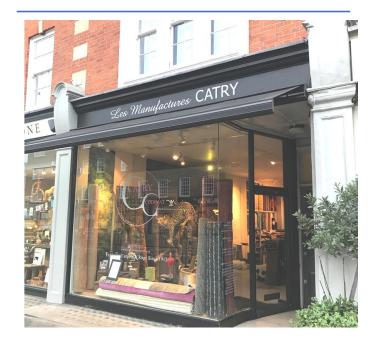

# **255 FULHAM ROAD**

CHELSEA, LONDON. SW3

## Location

The property is located on the south side of Fulham Road, in a design destination referred to as Chelsea Cross. Nearby retailers include Farrow & Ball, Green & Stone, C.P. Hart Benjamin Bathrooms. Parkside. Moore, Castrads, Colefax and Fowler Patrick Mavros. Nearby and cafés restaurants include Riccardo's, Lucio and Oree Bakery.