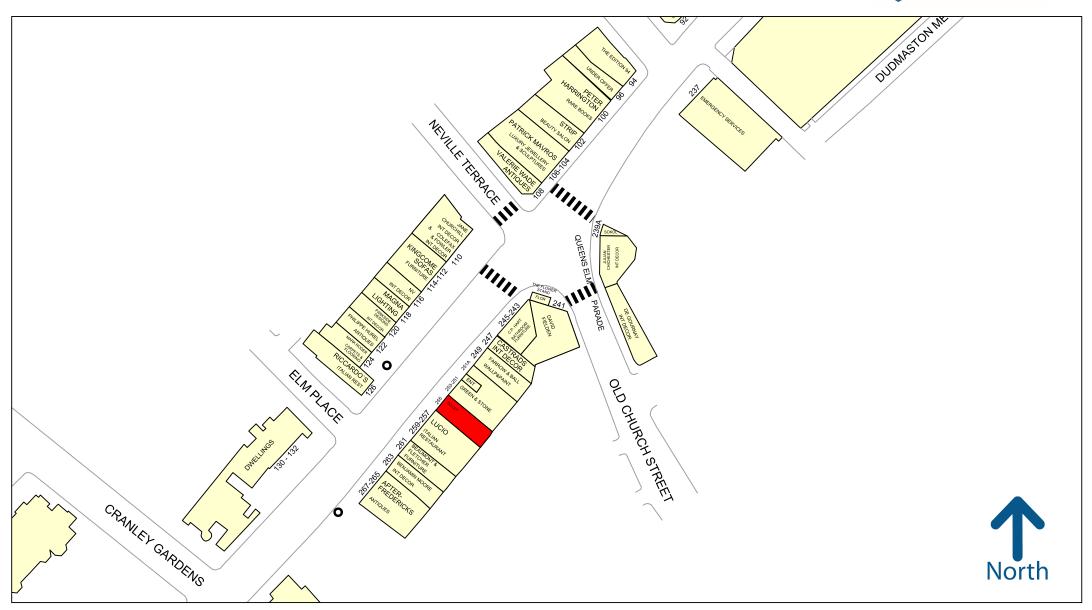

## Location

The property is located on the south side of Fulham Road, in a design destination referred to as Chelsea Cross. Nearby retailers include Farrow & Ball, Green & Stone, C.P. Hart Benjamin Bathrooms. Parkside. Moore, Castrads, Colefax and Fowler Patrick Mavros. Nearby and cafés restaurants include Riccardo's, Lucio and Oree Bakery.