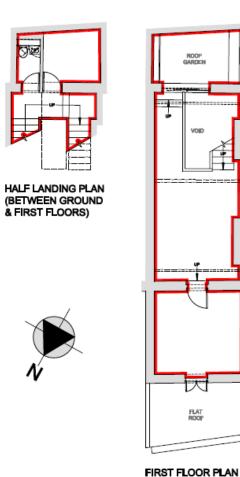

## Accommodation

The shop is arranged over ground and first floor and comprises the approximate areas as follows:-

| 91 sq.ft  | <u>8.45 sq m</u>      |
|-----------|-----------------------|
| 355 sq ft | 32.98 sq m            |
| 59 sq.ft  | 5.48 sq m             |
| 572 sq ft | 53.14 sq m            |
|           | 59 sq.ft<br>355 sq ft |

## **Floor Plans**

For identification purposes only, not to scale.

5100