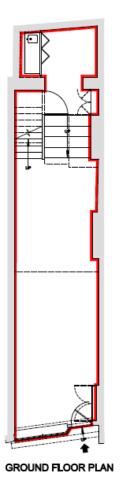

## Accommodation

The shop is arranged over ground and first floor and comprises the approximate areas as follows:-

| 91 sq.ft  | <u>8.45 sq m</u>      |
|-----------|-----------------------|
| 355 sq ft | 32.98 sq m            |
| 59 sq.ft  | 5.48 sq m             |
| 572 sq ft | 53.14 sq m            |
|           | 59 sq.ft<br>355 sq ft |

## **Floor Plans**

For identification purposes only, not to scale.

5100