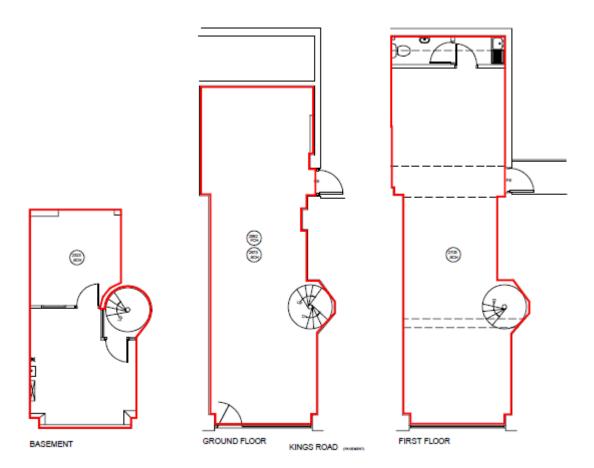

#### Accommodation

The shop is arranged over basement, ground and first floor. The approximate net internal areas are as follows:

| First floor     | 595   | sq.ft          | 55.27 sq.m         |
|-----------------|-------|----------------|--------------------|
| Ground floor:   | 469   | sq.ft          | 43.57 sq.m         |
| <u>Basement</u> | 277   | sq.ft          | 25.73 sq.m         |
| Total           | 1,341 | sq.ft          | 124.58 sq.m        |
|                 | -     | (Areas subject | t to confirmation) |

# **INDICATIVE PLANS**

(Not to scale)

For further information please contact: