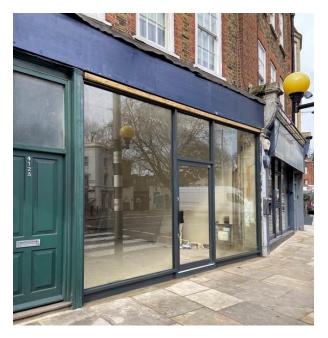

# 412 King's Road

## Location

The property is located on the north side of King's Road on the 'S' bend.

Nearby occupiers include Duck & Dry, Prezzemolo & Vitale, Juicebaby, Blanco & Gomez wine merchants, Kahn Design and The Worlds End -Vivienne Westwood iconic London boutique.

## Accommodation

The shop is arranged over a ground floor and comprises the approximate area as follows:-

Ground floor 521 sq ft 48.40 sq m