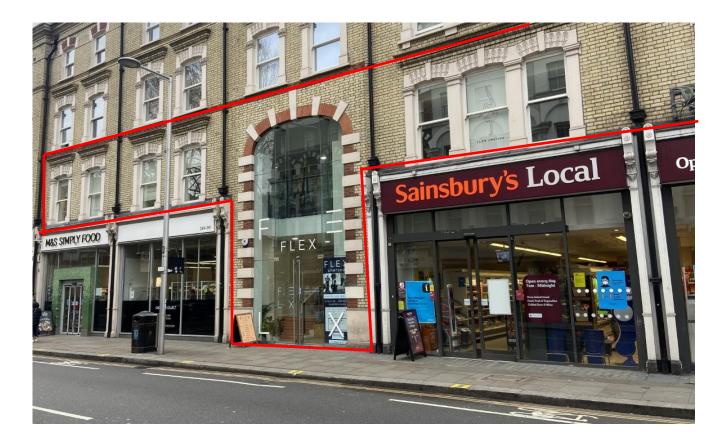

#### **Location**

The property has a prominent position on the south side of Fulham Road. The unit has a unique front elevation including a double height fully glazed arch.

Nearby occupiers include M&S Simply Food, Joe & The Juice, Natoora, Colette, CPRESS, Badiani, Oree, Sainsbury's Local and the Fulham Road Picturehouse.