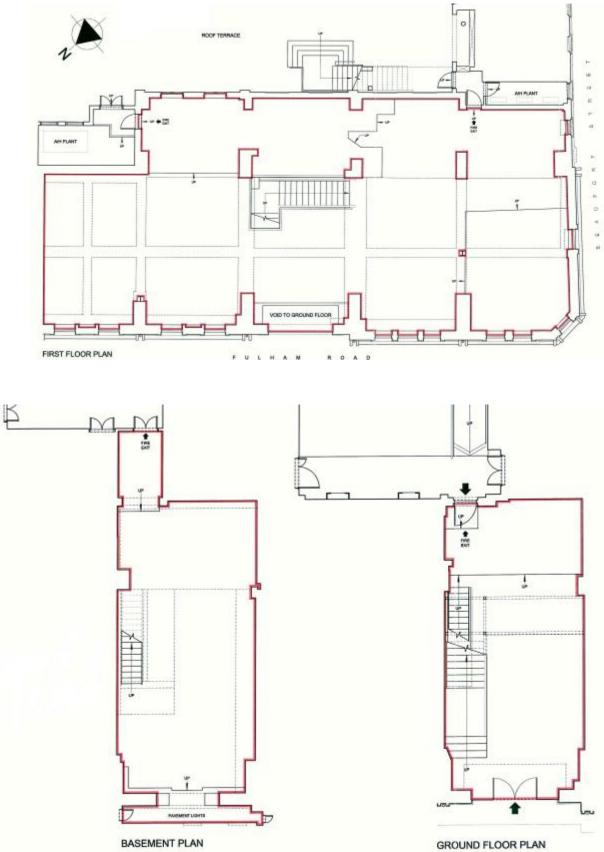

#### **Accommodation**

The property is arranged over a basement, ground, first floor and comprises the approximate areas as follows:-

| First Floor  | 3,573 sq ft | 331.94 sq m |
|--------------|-------------|-------------|
| Ground floor | 695 sq ft   | 64.57 sq.m  |
| Basement     | 827 sq ft   | 76.83 sq.m  |
| Total        | 5,095 sq ft | 473.34 sq.m |

### **Floor Plans**

For identification purposes only, not to scale.