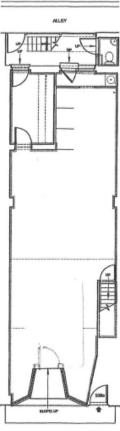

## Accommodation

The shop is arranged over ground floor and basmeent and comprises the approximate areas as follows:-

| Total        | 1,298 sq.ft | 120.59 sq.m |
|--------------|-------------|-------------|
| Lower ground | 513 sq,ft   | 47.66 sq.m  |
| Ground floor | 785 sq.ft   | 72.93 sq.m  |

# **Floor Plans**

For identification purposes only, not to scale.

BASEMENT PLAN

GROUND FLOOR PLAN