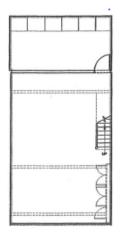

## Accommodation

The shop is arranged over ground floor and basmeent and comprises the approximate areas as follows:-

| Total        | 1,298 sq.ft | 120.59 sq.m |
|--------------|-------------|-------------|
| Lower ground | 513 sq,ft   | 47.66 sq.m  |
| Ground floor | 785 sq.ft   | 72.93 sq.m  |

# **Floor Plans**

For identification purposes only, not to scale.

BASEMENT PLAN

GROUND FLOOR PLAN