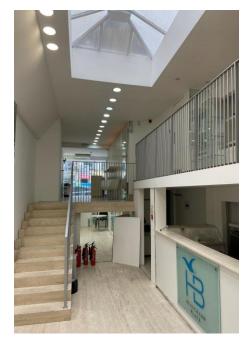

#### <u>Accommodation</u>

The property is arranged over ground, basement and two upper floors. There is a large roof light to the rear of the ground floor.

The approximate areas are as follows:-

| Ground (incl. LG, Mezz) | 766 sq ft | 71.16 sq m |
|-------------------------|-----------|------------|
| Basement                | 396 sq ft | 36.79 sq m |
| First                   | 310 sq ft | 28.80 sq m |
| Second                  | 285 sq ft | 26.47 sq m |
|                         |           |            |

## Indicative Photos