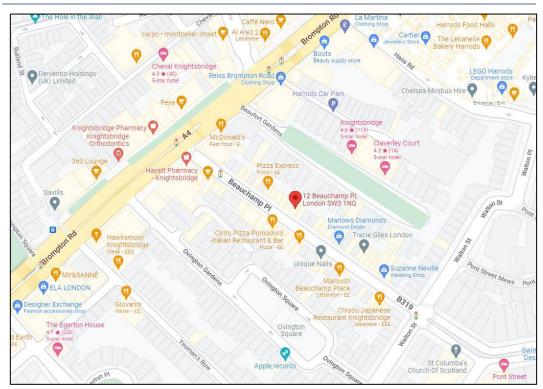

|           |            |

Total 1,757 sq ft 163.22 sq m

#### Rates

£28,928.00 (2023/24)

Interested parties are advised to make their own enquiries with RBKC rates department.

#### **Viewings**

For further information or to arrange a viewing please contact:-

#### Ian Simpson

Main +44(0)20 7581 9722 Mob +44(0)78 6694 9530 Email – ian@milescommercial.co.uk

#### Rent

£120,000 per annum exclusive

#### Lease

A new lease available for a term to be agreed, contracted outside the Landlord and Tenant Act 1954, subject to vacant possession. The lease will be subject to rent reviews.

#### **Legal costs**

Each party to bear their own legal costs.

#### **EPC**

Available upon request.

# 12 BEAUCHAMP PLACE, LONDON SW3

## - Re available due to abortive negotiations -

### Location map



### Viewings

Strictly by prior appointment via sole agents:-



### Ian Simpson

Main +44(0)20 7581 9722 Mob +44(0)78 6694 9530

Email - ian@milescommercial.co.uk





#### **Nearby Occupiers**











## Indicative Photos