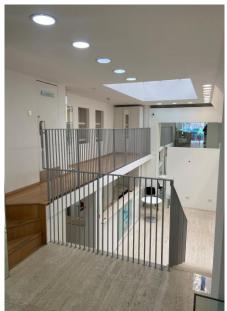

#### <u>Accommodation</u>

The property is arranged over ground, basement and two upper floors. There is a large roof light to the rear of the ground floor.

The approximate areas are as follows:-

| Ground (incl. LG, Mezz) | 766 sq ft | 71.16 sq m |
|-------------------------|-----------|------------|
| Basement                | 396 sq ft | 36.79 sq m |
| First                   | 310 sq ft | 28.80 sq m |
| Second                  | 285 sq ft | 26.47 sq m |
|                         |           |            |

## Indicative Photos