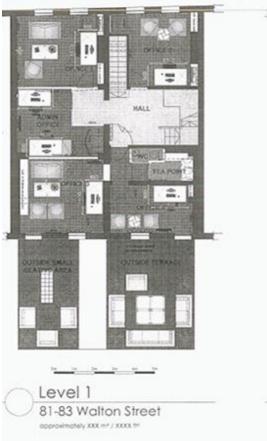

### Accommodation

The offices are arranged as a self-contained building with their own entrance leading up to the first and second floors providing four offices a reception and kithcnette on the first floor and four offices on the second floor with a WC. Approximate net areas are as follows:

| Second floor | 625 sq. ft. | 58.06 sq. mts. |
|--------------|-------------|----------------|
| First floor  | 832 sq. ft. | 77.29 sq. mts  |