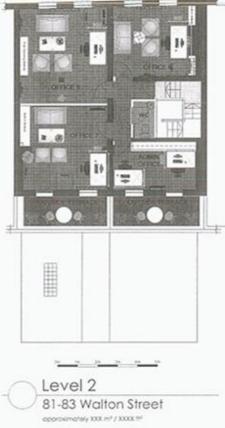

### Accommodation

The offices are arranged as a self-contained building with their own entrance leading up to the first and second floors providing four offices a reception and kithcnette on the first floor and four offices on the second floor with a WC. Approximate net areas are as follows:

| Second floor | 625 sq. ft. | 58.06 sq. mts. |
|--------------|-------------|----------------|
| First floor  | 832 sq. ft. | 77.29 sq. mts  |