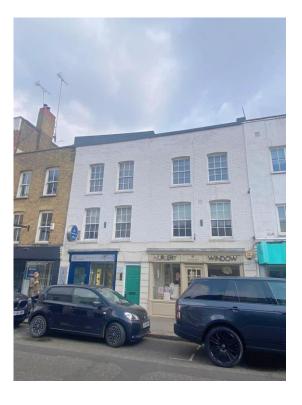

## Offices to rent – (1,457 SQ.FT. / 135.35 SQ.MT.) LONDON, SW3 – 81A Walton Street

#### Location

The premises are on the south side of Walton Street being close to the junction at Brompton X. The area is well served by high quality shops and restaurants.

South Kensington (Piccadilly, Circle & District line) Sloane Square (Circle & District lines & Knightsbridge (Piccadilly Lines) undergrounds are all within a few minutes walk.