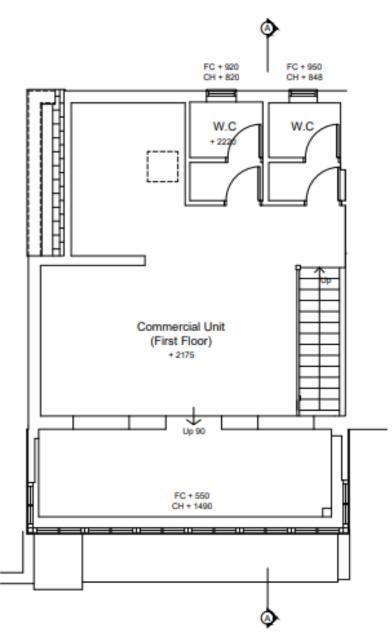

#### Accommodation

The whole building is arranged over ground and first floors and comprises the approximate areas (VOA) as follows:-

|                     | Sq.ft    | Sq.m  |
|---------------------|----------|-------|
| <b>Ground Floor</b> | 539.92   | 50.16 |
| First Floor         | 501.06   | 46.55 |
| Total               | 1,040.98 | 96.71 |

# Ian Simpson

Main +44(0)20 7581 9722 Mob +44(0)78 6694 9530 Email - ian@milescommercial.co.uk

(For identification purposes only, not to scale.)

Existing Ground Floor Plan

Existing First Floor Plan