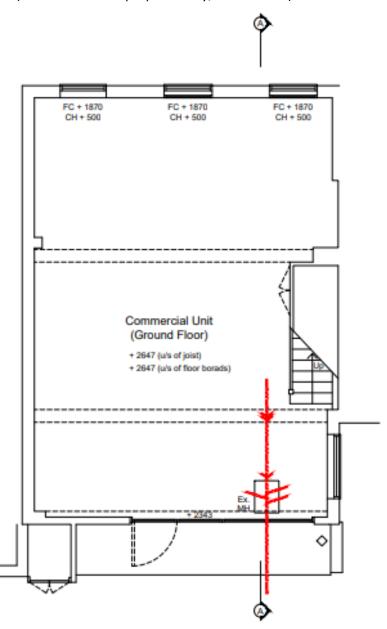

#### Accommodation

The whole building is arranged over ground and first floors and comprises the approximate areas (VOA) as follows:-

|                     | Sq.ft    | Sq.m  |
|---------------------|----------|-------|
| <b>Ground Floor</b> | 539.92   | 50.16 |
| First Floor         | 501.06   | 46.55 |
| Total               | 1,040.98 | 96.71 |

# Ian Simpson

Main +44(0)20 7581 9722 Mob +44(0)78 6694 9530 Email - ian@milescommercial.co.uk

(For identification purposes only, not to scale.)

Existing Ground Floor Plan

Existing First Floor Plan