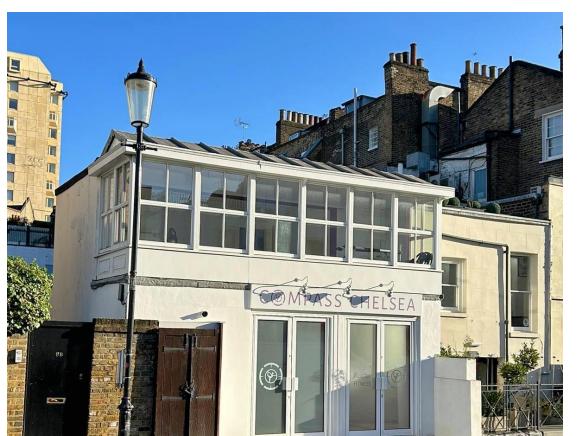

# 9A LAMONT ROAD, LONDON SW10

- TO LET -

### Location

The property is situated on the north side of Lamont Road, just off King's Road. Nearby occupiers include Aylesford, Tanya Baxter Contemporary, Bianco & Gomez wine merchants and The Worlds End - Vivienne Westwood iconic London boutique.

#### Accommodation

The whole building is arranged over ground and first floors and comprises the approximate areas (VOA) as follows:-

|                     | Sq.ft    | Sq.m  |
|---------------------|----------|-------|
| <b>Ground Floor</b> | 539.92   | 50.16 |
| First Floor         | 501.06   | 46.55 |
| Total               | 1,040.98 | 96.71 |