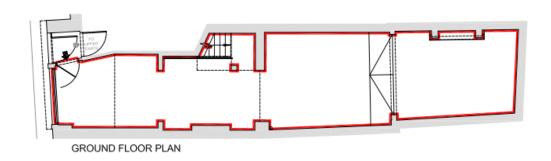

#### Accommodation

The property is arranged over ground and basement floors and comprises the approximate net internal areas as follows:-

| Floor        | Sq.ft | Sq.m   |
|--------------|-------|--------|
| Ground floor | 681   | 63.27  |
| Lower ground | _458  | 42.55  |
| Total        | 1,139 | 105.82 |

#### Floor Plans