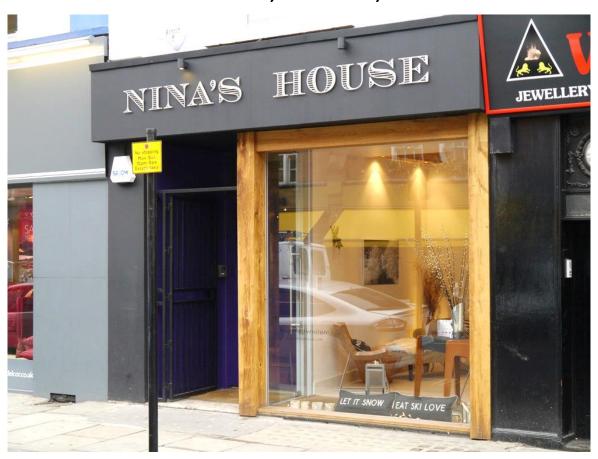

# 281 KING'S ROAD, CHELSEA, LONDON SW3

#### Location

The property occupies a prominent position on the South side of King's Road, adjacent to the mixeduse development namely Essoldo House, at the junction with Old Church Street.

Nearby occupiers include 28/50, Designers Guild, Little Greene, Silvera, Ligne Roset, The Ivy Chelsea Garden, The Cadogan Arms, La Mia Mamma, Raffles, Love My Human, Joe & The Juice, Peggy Porschen and Bluebird.