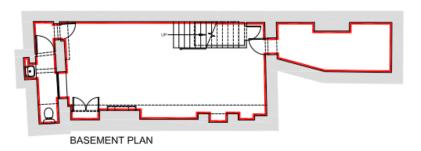

#### Accommodation

The property is arranged over ground and basement floors and comprises the approximate net internal areas as follows:-

| Floor        | Sq.ft | Sq.m   |
|--------------|-------|--------|
| Ground floor | 681   | 63.27  |
| Lower ground | _458  | 42.55  |
| Total        | 1,139 | 105.82 |

#### Floor Plans