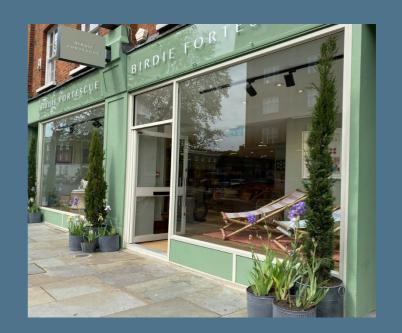

#### THE PROPERTY

324-326 King's Road benefits from an impressive large double frontage.

The property is located on the north side of King's Road forming part of a fashionable retail parade.

The accommodation is arranged over a ground floor and includes a separate office/storage space, kitchenette and bathroom to the rear.