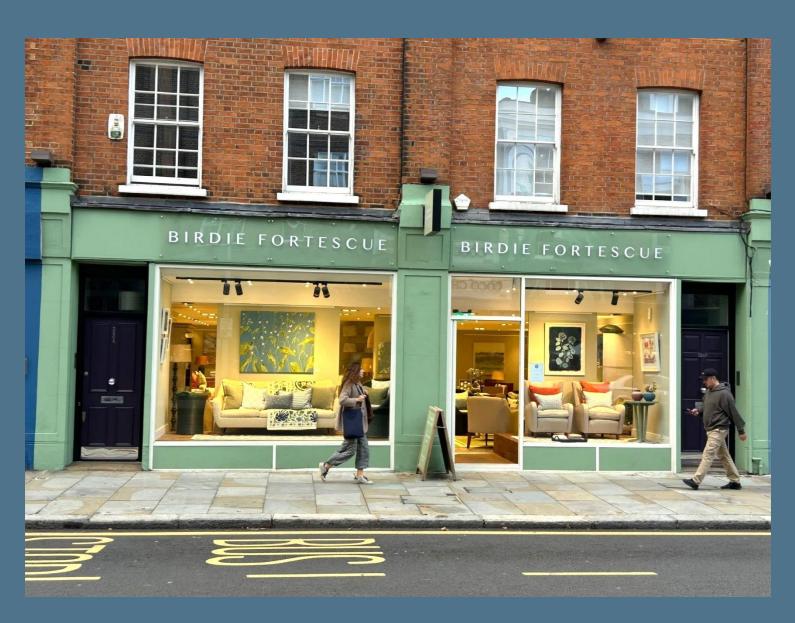

#### THE PROPERTY

324-326 King's Road benefits from an impressive large double frontage.

The property is located on the north side of King's Road forming part of a fashionable retail parade.

The accommodation is arranged over a ground floor and includes a separate office/storage space, kitchenette and bathroom to the rear.

Local occupiers include Chinti & Parker, Aspiga, Space NK, Everyman Cinema, The Cadogan Arms, Le Deli Robuchon and Brora.