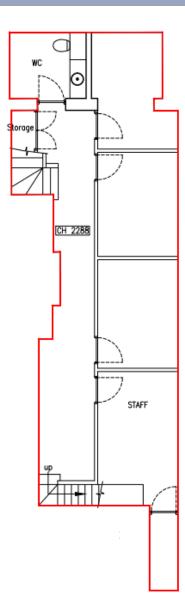

# **FLOOR PLANS**

(Floor plans for indicative purposes only, not drawn to scale.)

### The property comprises the following approximate floor areas:-

| <u>Floor</u> | <u>Sq.ft</u> | <u>Sq.m</u> |
|--------------|--------------|-------------|
| Ground       | 630          | 58.53       |
| Basement     | <u>597</u>   | 55.46       |
| Total        | 1,227        | 113.99      |