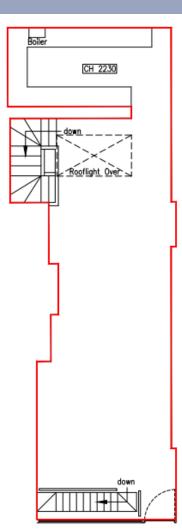

# **FLOOR PLANS**

(Floor plans for indicative purposes only, not drawn to scale.)

### The property comprises the following approximate floor areas:-

| <u>Floor</u> | <u>Sq.ft</u> | <u>Sq.m</u> |
|--------------|--------------|-------------|
| Ground       | 630          | 58.53       |
| Basement     | <u>597</u>   | 55.46       |
| Total        | 1,227        | 113.99      |